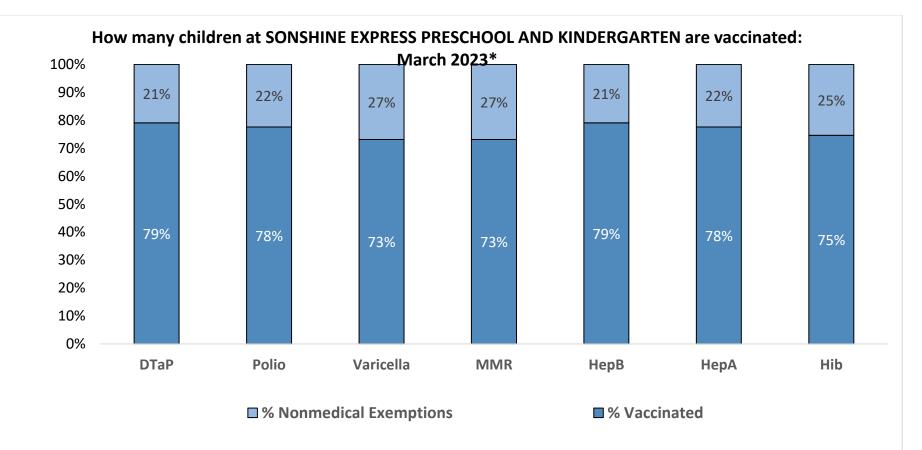

Number of children at the school\*\*: 67
Percent of children with no immunization or exemption record: 0%
Percent of children with a medical exemption for one or more vaccine(s): 0%

<sup>\*</sup> These numbers may not total 100% if some children have medical exemptions, or are incomplete or in process with immunizations but do not need an exemption because they are on schedule.

<sup>\*\*</sup>There is/are also 0 child(ren) enrolled for whom immunizations are not required to be reported because their records are tracked by another site or they attend fewer than 5 days per year.

<sup>\*\*</sup>There is/are also 0 child(ren) 18 months of age or younger who are not required to be finished with their pre-school vaccines because of their age.